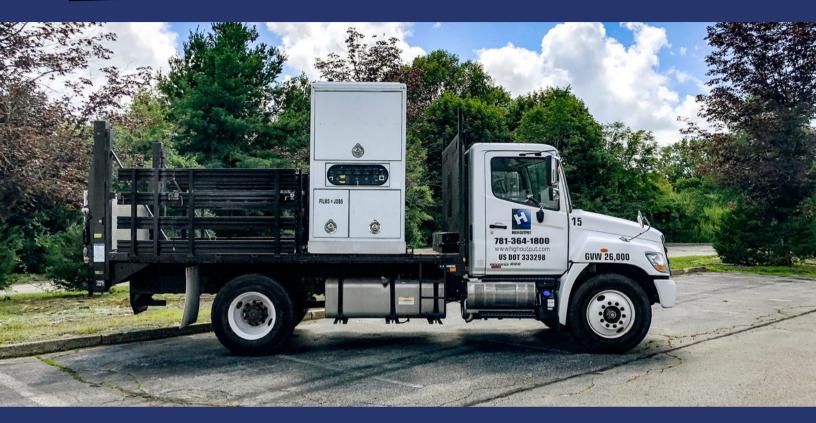

## Crawford® 1600 amp (200kW)

Can be combined with a second unit to provide uninterruptible redundant power.

All High Output tow generators are equipped with a pintle-hitch and a seven pin wiring connector.

Call or email today!

<u>781.364.1800</u> <u>rentals@highoutput.com</u>