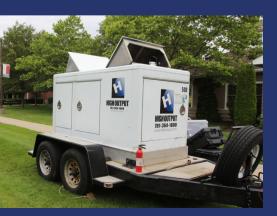

## Crawford<sup>®</sup> Twin Pack

Provides two generators which can run independently or operate in redundant back-up mode.

All High Output tow generators are equipped with a pintle-hitch and a seven pin wiring connector.

Call or email today!

<u>781.364.1800</u> <u>rentals@highoutput.com</u>