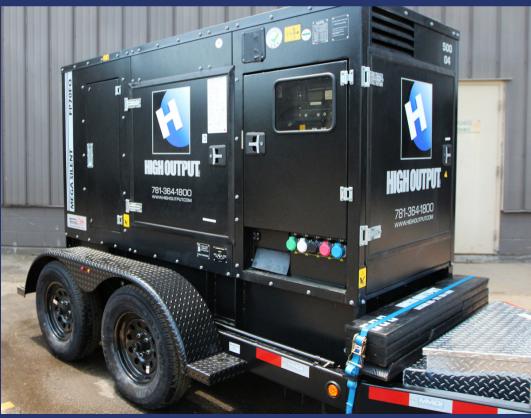

## Crawford<sup>®</sup> 500 amp (60kW)

<u>Honda® EU Series Inverter</u> <u>Generators</u> Up to 7,000 watts. Small, portable and quiet. All units wired to allow full output to a single connector.

> Yeti battery powered portable power station