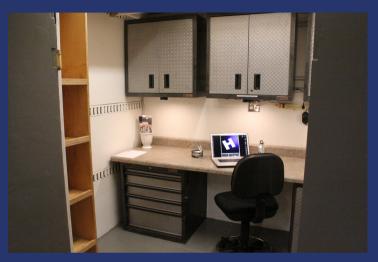

### **Trailer Office**

#### **TRAILERS**

48' length x 13.5' height
California-style semi-trailer with full length
jockey boxes. Fully shelved as an electric or
grip trailer. Features an office with air
conditioning and locked storage. Includes
4500lb. 98" x 82" aluminum liftgate.