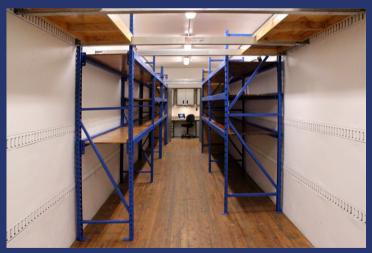

## **Trailer Shelving**

Call or email today!

781.364.1800 rentals@highoutput.com

#### **TRAILERS**

48' length x 13.5' height
California-style semi-trailer with full length
jockey boxes. Fully shelved as an electric or
grip trailer. Features an office with air
conditioning and locked storage. Includes
4500lb. 98" x 82" aluminum liftgate.