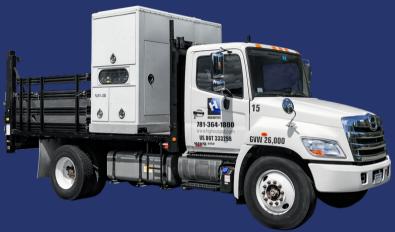

#### 8' STAKE BODY WITH ON-BOARD GENERATOR

The Hino® 268 stake body features a 1400 amp, 208 volt on-board generator, an 8' stake bed, a 3,000 lb. capacity (96" x 60") liftgate, and a 16,000 lb. towing capacity, all in one convenient package. It is the perfect vehicle for features, episodic TV, and event production.