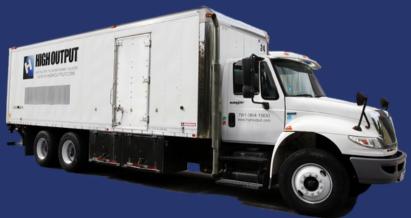

#### **EMPTY GRIP TRUCKS**

Tow capable with large auto-leveling liftgate for easy loading and un-loading. Shelving available upon request.