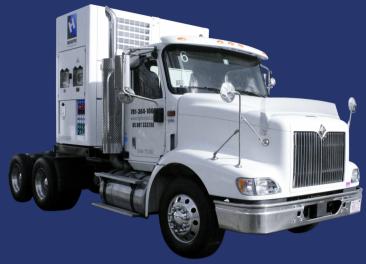

#### **TRACTOR WITH ON-BOARD GENERATOR**

The International® 9700 is a full size, twin-screw tractor. It boasts an 1800 amp on-board LitePower® generator that runs either 208v or 480v. This generator can be combined with a second unit to provide uninterruptible redundant power.