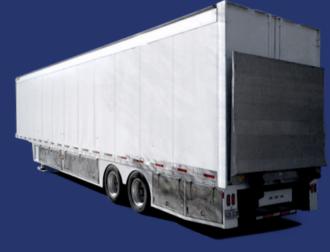

#### **TRAILERS**

48' length x 13.5' height
California-style semi-trailer with full length
jockey boxes. Fully shelved as an electric or
grip trailer. Features an office with air
conditioning and locked storage. Includes
4500lb. 98" x 82" aluminum liftgate.