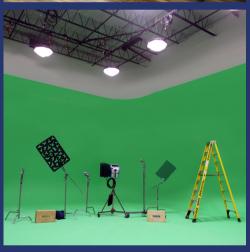

## Studio 86

Near public transportation and ample free parking, Studio 86 in Boston's Brighton neighborhood features a 25' long x 12' high white single cyc wall, perfect for interviews, still photography, product shoots, and more.