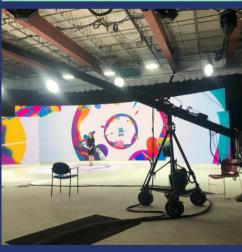

## Studio 86

Near public transportation and ample free parking, Studio 86 in Boston's Brighton neighborhood features a 25' long x 12' high white single cyc wall, perfect for interviews, still photography, product shoots, and more.