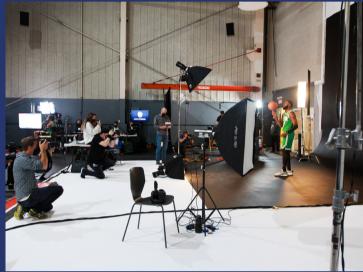

## Studio 86

Near public transportation and ample free parking, Studio 86 in Boston's Brighton neighborhood features a 25' long x 12' high white single cyc wall, perfect for interviews, still photography, product shoots, and more.